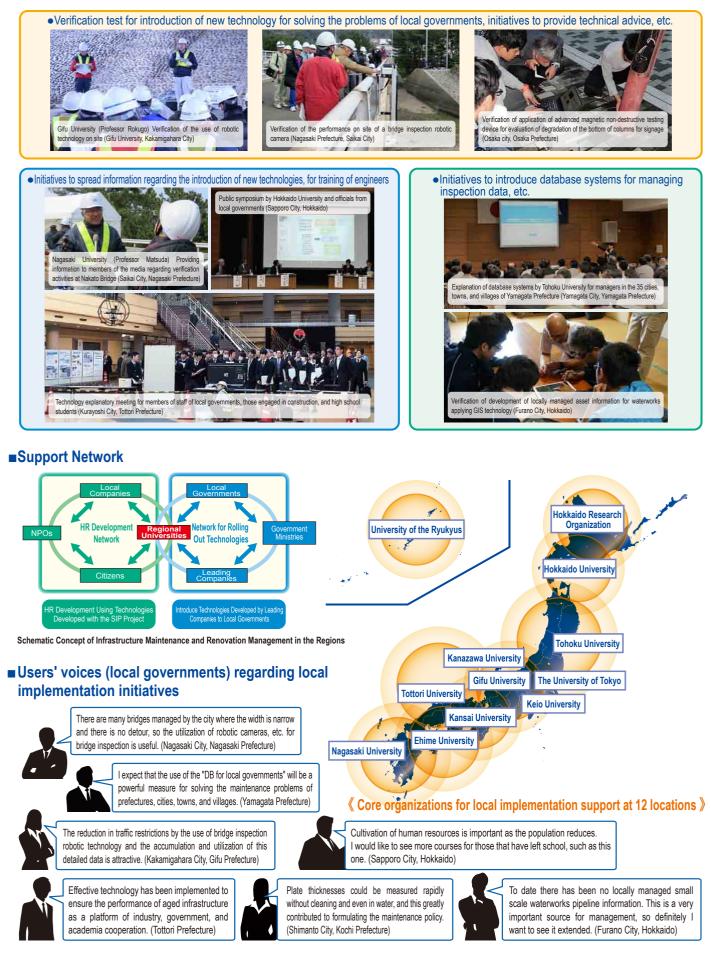

## **Overview of Local Implementation Support**

In the SIP "Infrastructure maintenance, renovation, and management technologies", an initiative to support implementation of these new technologies in local governments is being promoted through locally-based universities, etc. (Local Implementation Support Team).

## Support Activities



## **Contact information of Local Implementation Support Team**

| Hokkaido University               | Image: Hokkaido University Public Policy School         Image: Midori Tanaka         Image: Hokkaido University Public Policy School         Image: Hokkaido University Public Policy School | https://www.hops.hokudai.ac.jp/ office@hops.hokudai.ac.jp          |
|-----------------------------------|--------------------------------------------------------------------------------------------------------------------------------------------------------------------------------------------------------------------------------------------------------------------------------------------------------------------------------------------------------------------------------------------------------------