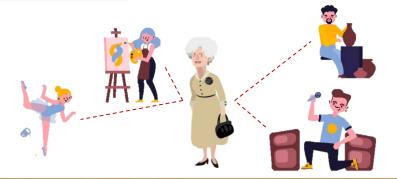

#### New type of myself (Another myself)

Anyone can improve their abilities through C-Avatar and can challenge to various kind of activities in Society 5.0 world.

Improving QoL by supporting creative, spontaneous activities such as recreational hobbies, travel, volunteering, art and entertainment, as well as everyday life at home