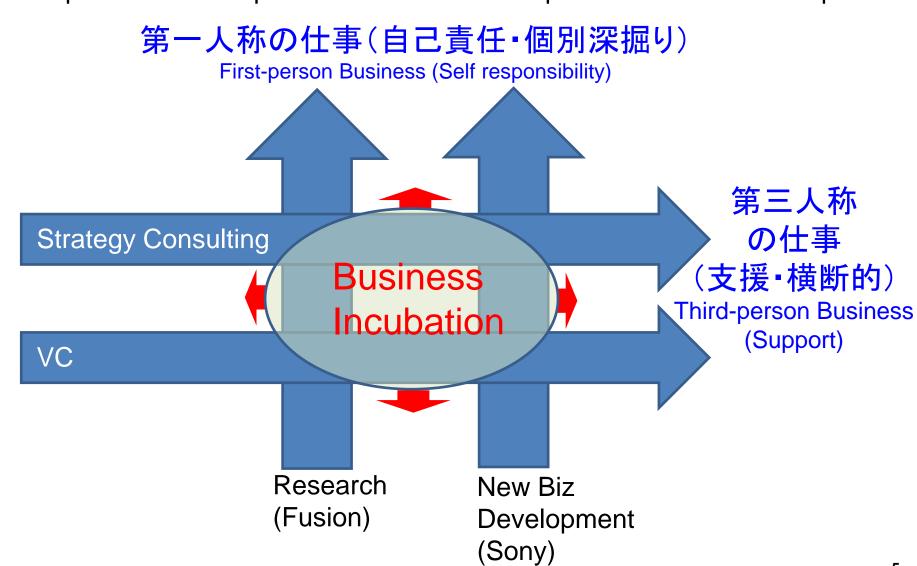

## Summary 1

For business incubation,

both experiences of 1<sup>st</sup> person business and 3<sup>rd</sup> person business are important.