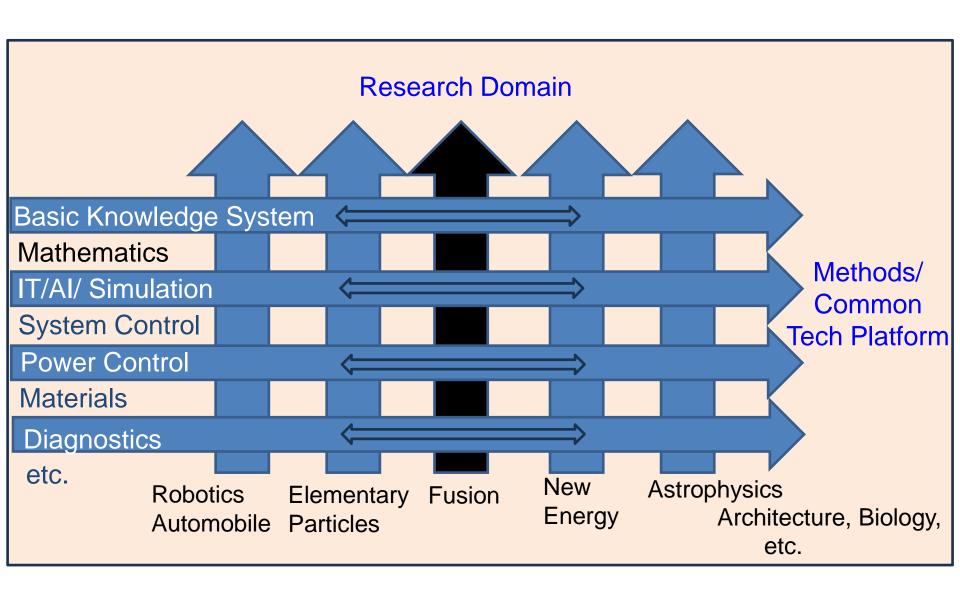

# MHD Instabilities of Torus Plasmas (Tokamak, Reversed Field Pinch)

- Univ. of Tokyo (TORIUT, REPUTE), PhD
- Princeton Plasma Phys. Lab. (TFTR)
- Electro Technical Lab. (TPE)

Plasma Performance = Results of Total System Integration