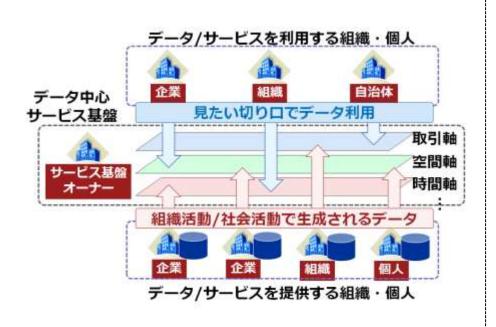

## **Summary:**

Society 5.0 envisions to connect real-world people, things and events beyond the space and time boundary through data. We hypothesis its foundation should be data-centric service platform. To develop and verify the required technologies and build business models in the main-stream research phase to enable this, we'll define the reference architecture, identify the technologies and their research issues, and build the appropriate research team. We'll also analisys the issues from the real field examples throughout the research phases and feed their result back to the research and development.