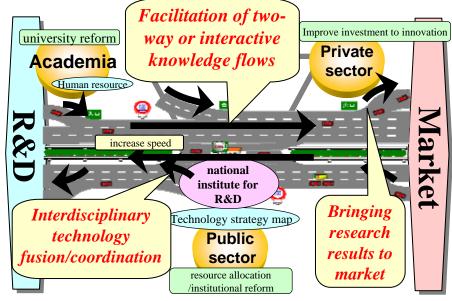

≪"Innovation Superhighway"Initiative≫

## Concept

- To realize the Innovation-superhighway
   Initiative, promote efforts to facilitate a series
   of processes, such as making, improving and
   spreading innovative seeds.
- The private sector plays the main role in creating innovation.
  - ->Focus of R&D and other support done by public sector is facilitating innovation in private sector.
- Improve R&D environment in the spirit of open innovation and select/funnel strategy.