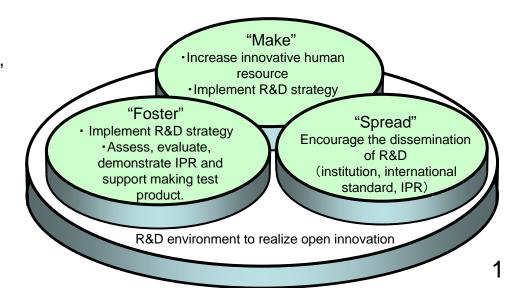

## Direction

- 1. Increase innovative human resources
  - -> "make"
- Implement R&D strategy as "knowledge creation"
   "make" and "foster"
- Assess, evaluate, demonstrate "made" IPR and support making test product process related to it.
   ->"foster"
- Encourage the dissemination of R&D
   "spread"
- Improve R&D environment to realize open innovation