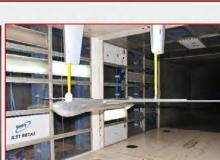

#### Indonesian Low Speed Tunnel (ILST)

Terowongan pegujian pesawat. Kecepatan maksimum pada seksi uji dalam keadaan kosong adalah 110 m/s Suplai udara bertekanan 60 bar yang dipakai untuk pengujian power-on. Fasilitas ground board untuk simulasi take-off dan landing.