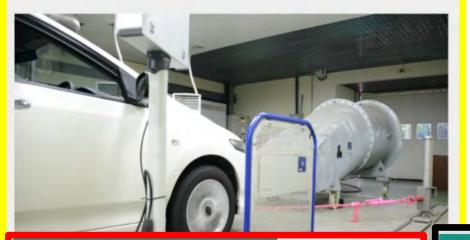

#### Indonesian Low Speed Tunnel (ILST)

Terowongan pegujian pesawat. Kecepatan maksimum pada seksi uji dalam keadaan kosong adalah 110 m/s Suplai udara bertekanan 60 bar yang dipakai untuk pengujian power-on. Fasilitas ground board untuk simulasi take-off dan landing.