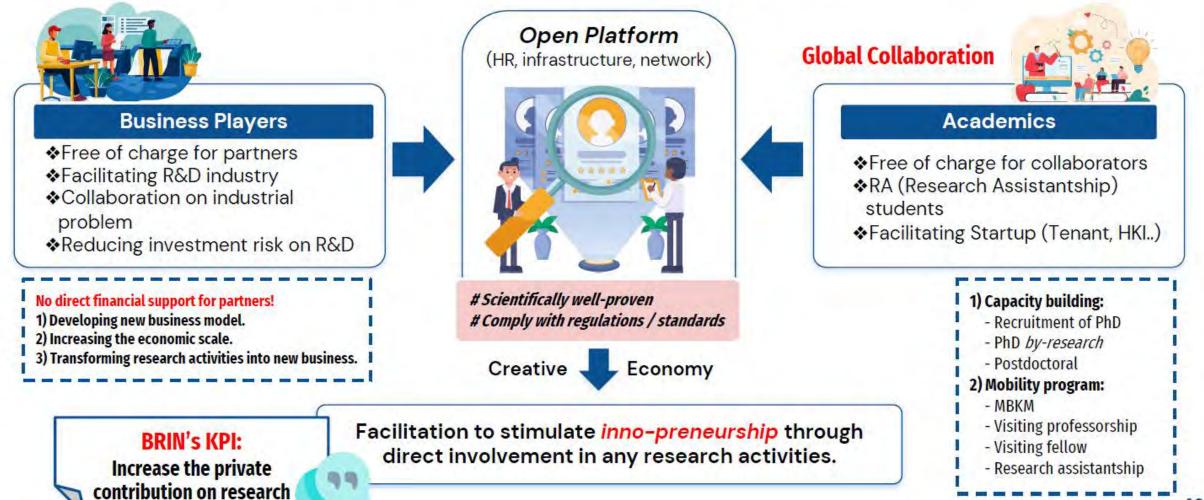

### IMPROVING RESEARCH and INNOVATION ECOSYSTEM: Implementation, outcomes, and future plans

BRIN is the ultimate solution for low *critical mass*, creating the *collaboration hub + enabler* for multi local and global stakeholders, in particular local industries to enter R&D based product developments.

#### BRIN is mandated to overcome drastically low critical mass of research resources in Indonesia to:

- Improve research capacity and competences, in particular in term of research infrastructures.
- Attract the young talents on research to join and to contribute in any research activities in Indonesia.
- Support global engagement and collaboration
  → speed up knowledge and skill transfer through research collaborations.
- Enable government as a facilitator / enabler for local business players to conduct R&D based product development with relatively low investment.