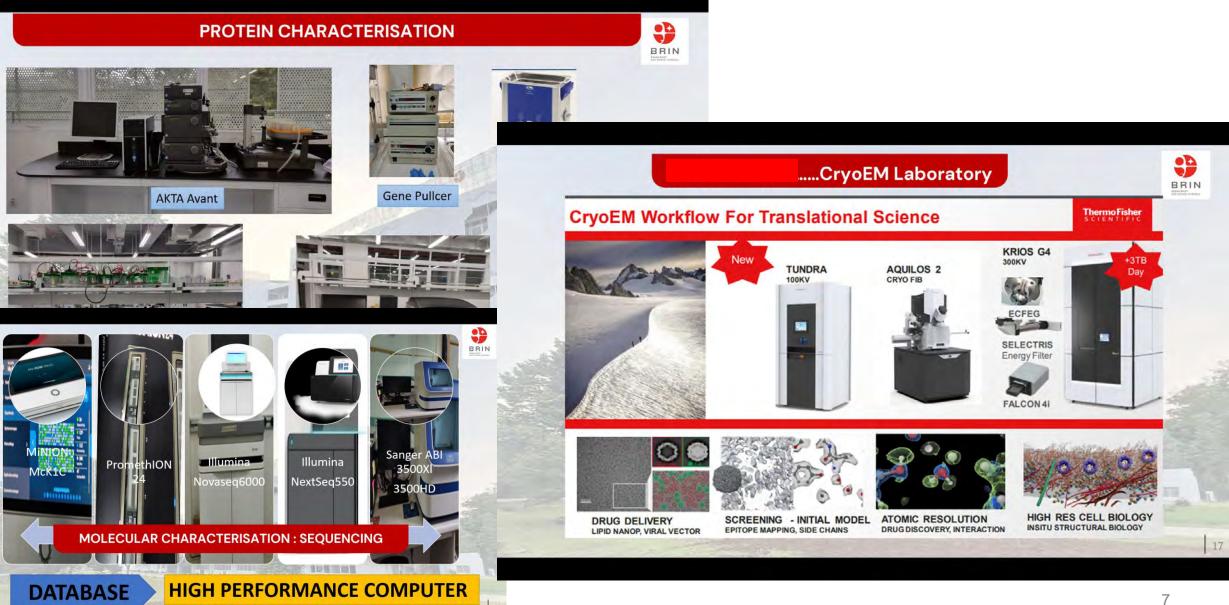

## RESEARCH INFRASTRUCTURE (LIFE SIENCE): SCIENCE TECHNOLOGY PARK: CIBINONG

## **RESEARCH INFRASTRUCTURE (LIFE SIENCE): SCIENCE TECHNOLOGY PARK:** CIBINONG