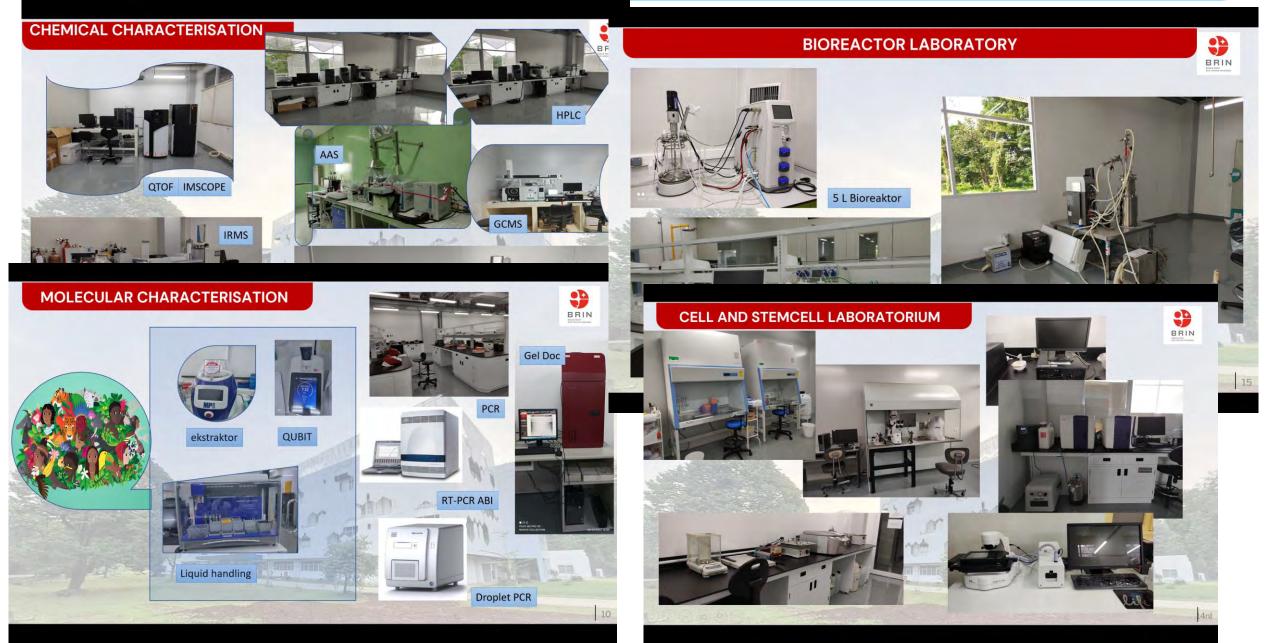

## RESEARCH INFRASTRUCTURE (LIFE SIENCE): SCIENCE TECHNOLOGY PARK: CIBINONG

## **RESEARCH INFRASTRUCTURE (LIFE SIENCE): SCIENCE TECHNOLOGY PARK:** CIBINONG