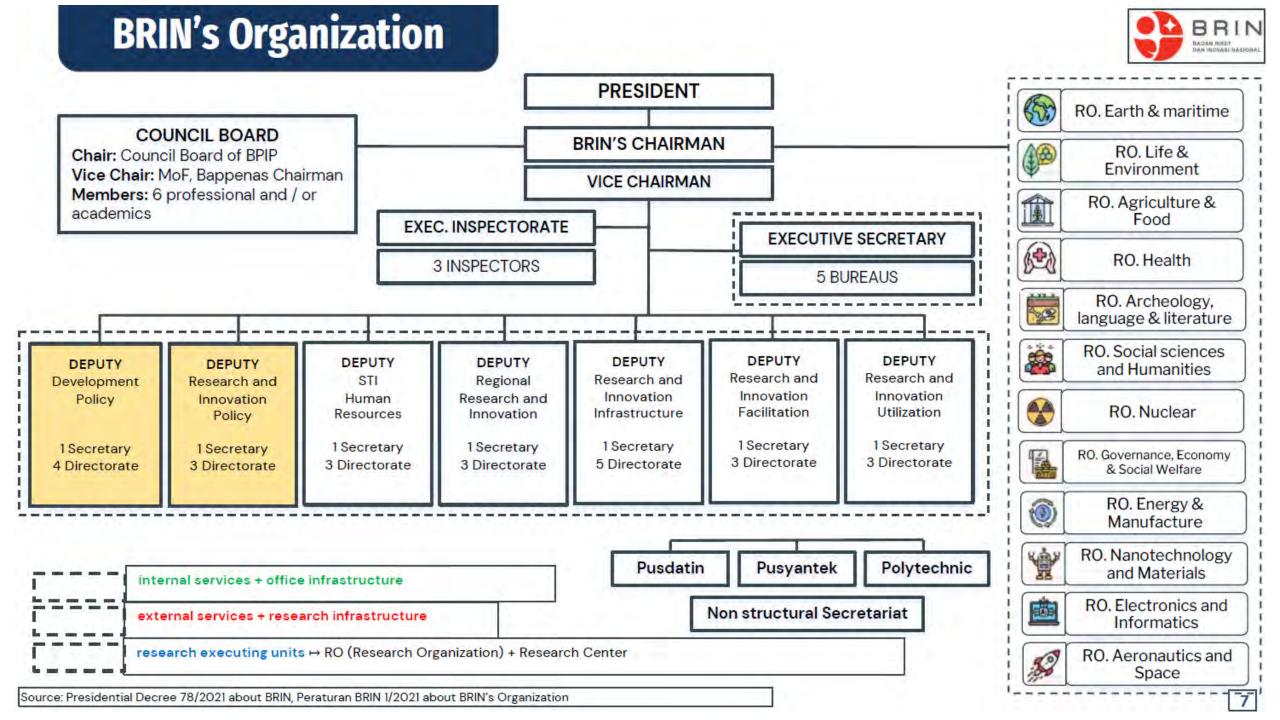

#### President

Not under coordination of any ministries / coordinating ministries.

- Integrating all (human, infrastructure, budget) resources of 48 governmental research organizations across ministries and institutes.
- Covering all research fields.
- BRIN is responsible for national STI policy and executing agency of research.