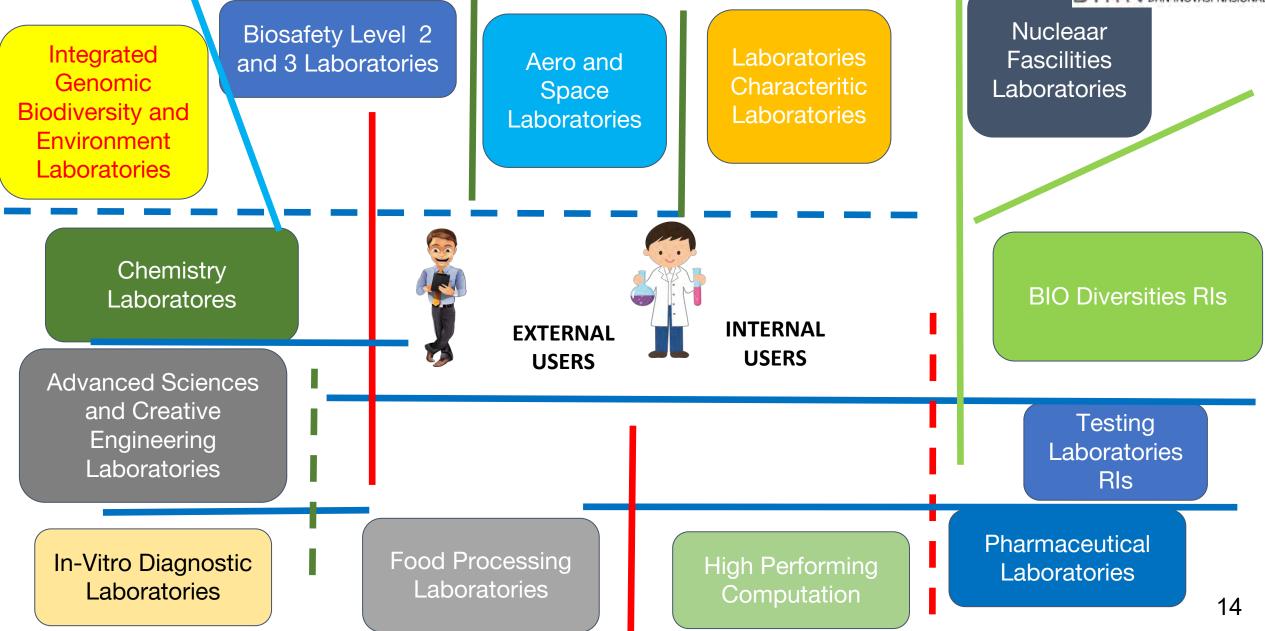

## (BEFORE) CLOSED - PLATFORM RESEARCH INFRASTRUCTURES

E-LAYANAN SAINS BRIN BADAN RISET DAN INOVASI NASIONAL