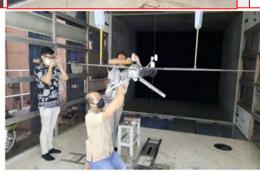

#### Indonesian Low Speed Tunnel (ILST)

Terowongan pegujian pesawat. Kecepatan maksimum pada seksi uji dalam keadaan kosong adalah 110 m/s Suplai udara bertekanan 60 bar yang dipakai untuk pengujian power-on. Fasilitas ground board untuk simulasi take-off dan landing.