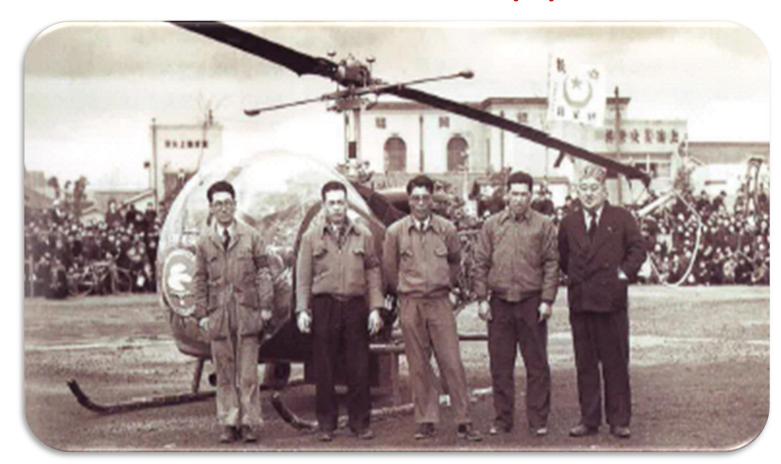

# NH: Nippon Helicopter

A small helicopter company started its operation with just 2 helicopters in 1952.

1952 Nippon Helicopter (NH) established