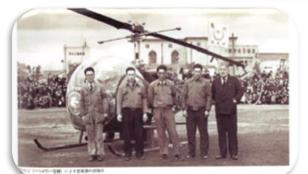

# NH: Nippon Helicopter

A small helicopter company started its operation with just 2 helicopters in 1952.

1952 Nippon Helicopter (NH) established