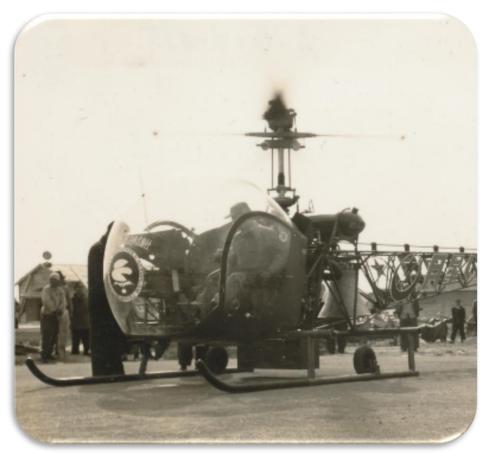

# NH: Nippon Helicopter

A small helicopter company started its operation with just 2 helicopters in 1952.

1952 Nippon Helicopter (NH) established