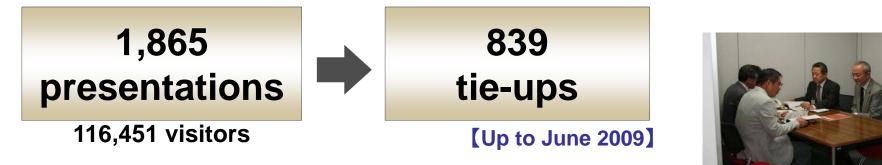

#### Innovation JAPAN 2009 – University Fair

Date : September 16 – 18, 2009 TOKYO INTERNATIONAL FORUM

Very big and important annual exhibition of research results from universities organized JST and NEDO

- Exhibitions
- New Technology Presentation Meetings
- Innovation JAPAN Forum 2009

#### Last year report

[Date] September 16 - 18, 2008
[Exhibitors] 471
[Universities] 151 (Japan), 3 (Asia)
[Visitors] 45,345 (3 days total)