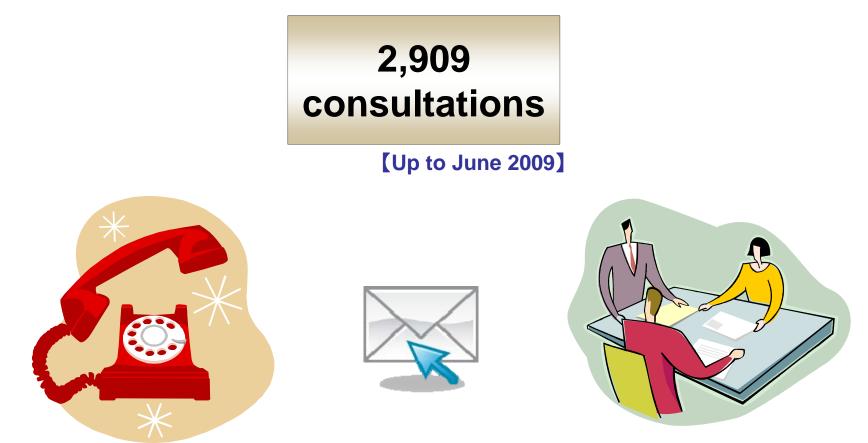

### **Consultations about technology transfers**

By telephone, e-mail, and interview