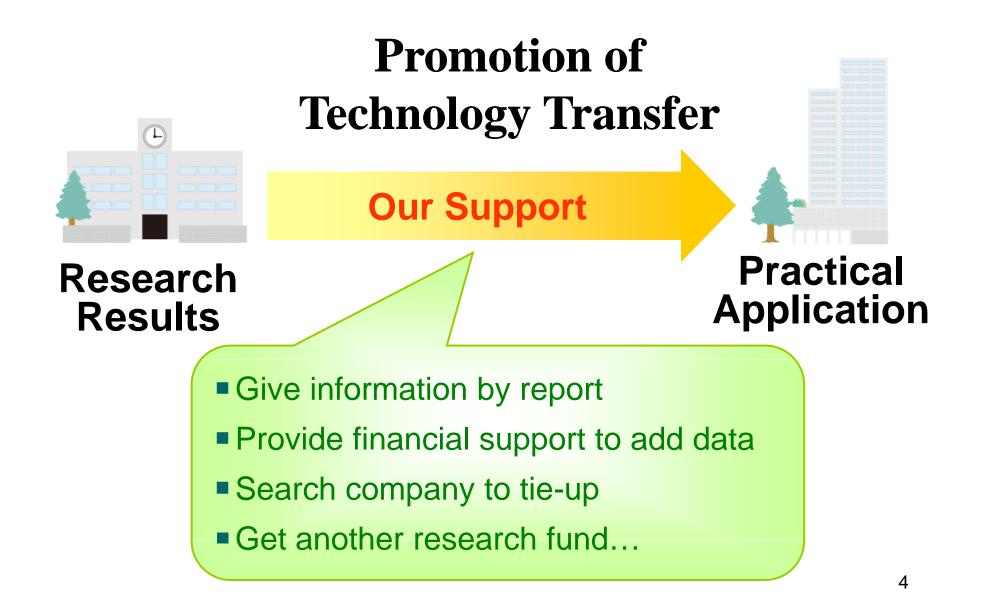

#### 1. Linking results to practice

#### Sending a technology transfer expert report to the applicant

## **(2)** Providing financial support to gather data

If necessary, we provide financial support

- To gather further data
- To make a prototype

- Make a presentation using the data
- Demonstrate using a prototype
- Elevate research phase

# **③** Giving information about companies which are appropriate to tie-up

Information is from

- Analyzing market and patent information
- Drawing patent maps
- Using search engines
- Collecting information from newspapers or journals customarily
- Attending fairs and gather information

# **(5) Offering information about research funds and advice for application**

- Seek adequate research funds
- Give information about the funds
- Advise how to write an attractive application