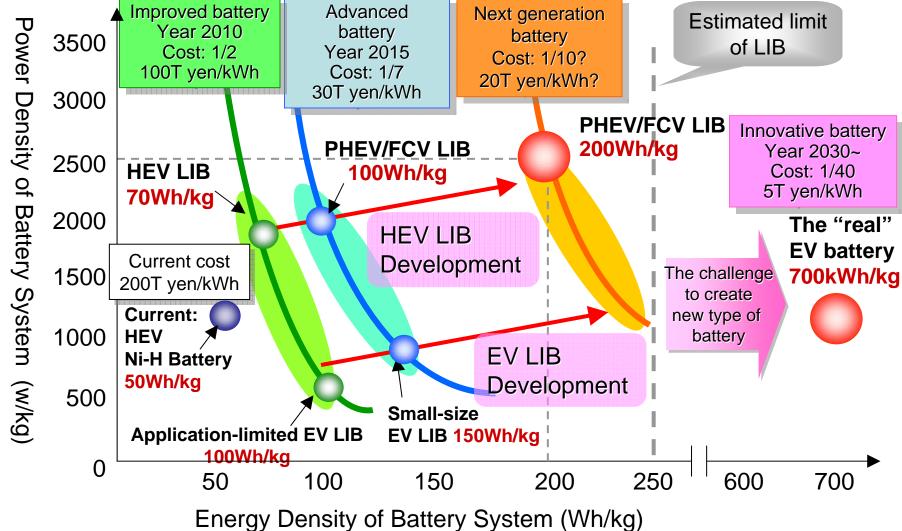

#### **Direction of Automotive Battery Development**

Reference: Based on Next Generation Battery 2007/2008 (Nikkei BP) and "Proposals for the Future of Next Generation Automotive batteries" (METI)

LIB: Li-ion secondary battery EV: Electric vehicle HEV: Hybrid electric vehicle

PHEV: Plug-in Hybrid electric vehicle FCV: Fuel cell vehicle